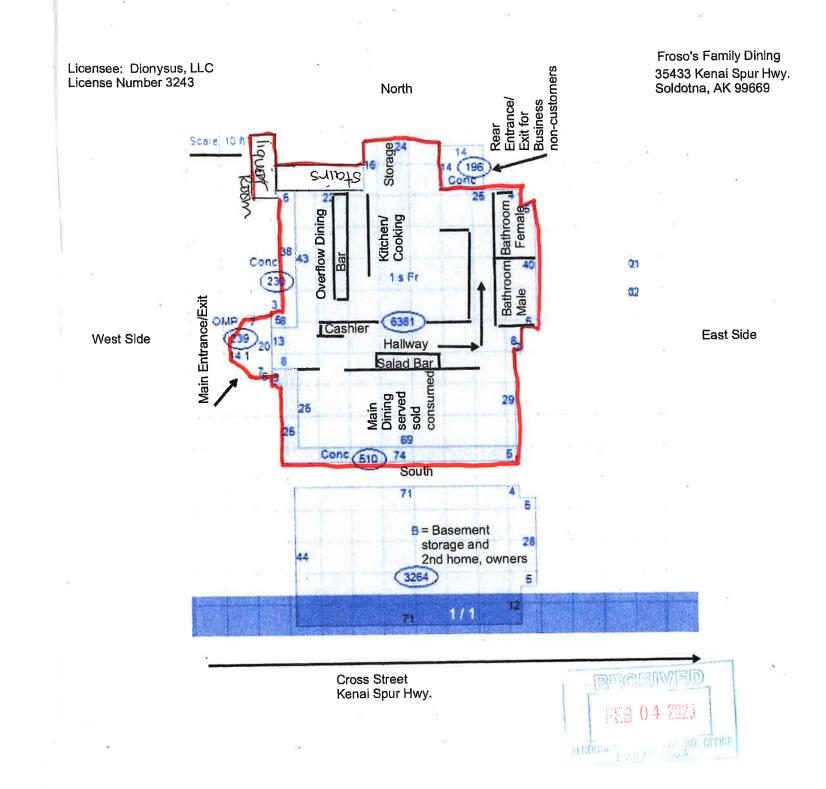

## Form AB-02: Premises Diagram

#### Why is this form needed?

A detailed diagram of the proposed licensed premises is required for all alcohol license applications, per AS 04.11.260, 3 AAC 305.630 and 3 AAC 305.660. Your diagram must include dimensions and must show all entrances and boundaries of the premises, walls, bars, fixtures, and areas of storage, service, consumption, and manufacturing.

#### The diagram MUST include:

- You must use a solid, contiguous red line to outline the outer perimeter of your premises with no breaks or separations.
  - o The red outline is required to follow a physical barrier (wall, fence and even across doorways).
  - There should be <u>no red lines within the perimeter</u>
- Each area should be clearly labeled in any color other than red where alcohol is:
  - o Stored
  - Served/Sold
  - o Manufactured
  - o Consumed
- All diagrams must include:
  - o Dimensions (AMCO does not accept diagrams drawn to scale)
  - Cross streets
  - o Points of reference, such as a compass rose indicating True North
  - o All entrances, exits, walls, bars, and fixtures
- If your premises include multiple floors, please include a separate diagram of each floor.
  - o You must identify the stairs between each floor, and each hallway/corridor that leads to each set of stairs.
- If your premises includes multiple floors, please include a separate diagram of each floor. You must identify
  the stairs between each floor, and each hallway/corridor that leads to each set of stairs.
- If your proposed premises is located within a building or building complex that contains multiple businesses
  and/or tenants, please provide an additional page that clearly shows the location of your proposed premises
  within the building or building complex, along with the addresses and/or suite numbers of the other
  businesses and/or tenants within the building or building complex.
- Any license applications that include outdoor space are required to submit a security plan that includes
  information about the barriers, practices, and personnel that are to be used to ensure that alcohol is not
  introduced or removed from the permitted premises and to prevent the access of alcohol by a minor during
  the permitted event. A security plan may be requested for other proposed locations on a case-by-case basis.

#### Section 1 - Establishment Information

Enter information for the business seeking to be licensed, as identified on the license application.

| Licensee:          | DIONYSUS, LLC         | License | Number: | 3243 |       |
|--------------------|-----------------------|---------|---------|------|-------|
| License Type:      | BEVERAGE DISPENSARY   |         |         |      |       |
| Doing Business As: | FROSO'S FAMILY DINING |         |         |      |       |
| Premises Address:  | 35433 KENAI SPUR HWY  |         |         |      |       |
| City:              | Soldotna              | State:  | AK      | ZIP: | 99669 |

## **Section 2 - Detailed Premises Diagram**

Clearly indicate the boundaries of the premises and the proposed licensed area within that property. See above for detailed instructions.

| See attached. | ı |
|---------------|---|
|               | ١ |
|               | ١ |
|               | ١ |
|               | ١ |
|               | ١ |
|               | ١ |
|               | ١ |
|               | I |
|               | 1 |
|               | ١ |
|               | 1 |
|               | ١ |
|               | ١ |
|               | 1 |
|               | 1 |
|               | 1 |
|               | 1 |
|               |   |
|               |   |
|               |   |
|               |   |
|               |   |
|               |   |